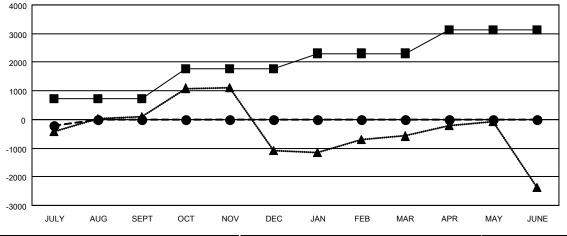

| Members                      |                           |                         |                                              |  |  |  |
|------------------------------|---------------------------|-------------------------|----------------------------------------------|--|--|--|
| RESULTS FOR 2019-2020        |                           |                         |                                              |  |  |  |
| QUARTER                      | MEMBER GROWTH NET<br>GOAL | MEMBER GROWTH<br>ACTUAL | DROPPED MEMBERS ACTUAL (including transfers) |  |  |  |
| JULY/AUG/SEPT<br>OCT/NOV/DEC | 730<br>1050               | 296<br>0                | 462<br>0                                     |  |  |  |
| JAN/FEB/MAR<br>APR/MAY/JUNE  | 530<br>820                | 0                       | 0                                            |  |  |  |

## GOALS AND ACTUAL MEMBERS CUMULATIVE

MEMBERSHIP DATA

| -■- | MEMBER GF   | ROWTH NET | GOAL      |     |  |
|-----|-------------|-----------|-----------|-----|--|
| -•- | MEMBER GI   | ROWTH AC  | TUAL      |     |  |
| - 🛦 | - LAST YEAR | MEMBERS   | HIP ACTUA | AL. |  |
|     |             |           |           |     |  |
|     |             |           |           |     |  |
|     |             |           |           |     |  |
|     |             |           |           |     |  |