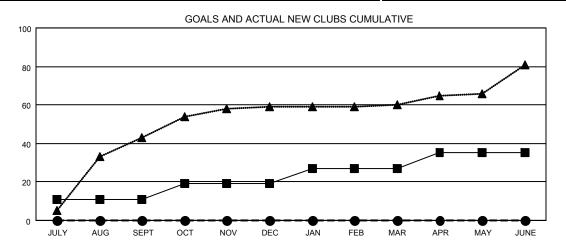

## GMT MONTHLY MEMBERSHIP PROGRESS REPORT

Results as of: 7/31/2019

Multiple District 307

**LOCATION: INDONESIA** 

GMT CA 7

| Clubs                 |               |           |               |  |
|-----------------------|---------------|-----------|---------------|--|
| RESULTS FOR 2019-2020 |               |           |               |  |
| QUARTER               | NEW CLUB GOAL | NEW CLUBS | DROPPED CLUBS |  |
|                       |               |           |               |  |
|                       |               |           |               |  |
| JULY/AUG/SEPT         | 11            | 0         | 16            |  |
| OCT/NOV/DEC           | 8             | 0         | 0             |  |
| JAN/FEB/MAR           | 8             | 0         | 0             |  |
| APR/MAY/JUNE          | 8             | 0         | 0             |  |